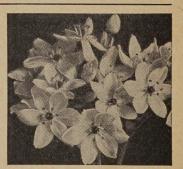

hades
of blue predominate; many are
beautifully ringed or zoned.
3 for 20¢; 12 for 60¢; 100 for \$4.00.

8924 His Excellency Quite large, single, Poppy-like blooms of brilliant scarlet set off by a glistening silvery white base. 3 for 25¢; 12 for 70¢; 100 for \$4.75.

8909 St. Brigid An extra choice mixture of semi-double and double blooms in a wonderful array of rich and brilliant colors. 3 for 25¢; 12 for 70¢; 100 for \$5.00.

## Fritillaria

9090 Recurva Orange-scarlet, Lily-like flowers often called "Red Bells"; throat is attractively fleeked with yellow. 1½ ft.; bloom early. Doer best in a sheltered, shady location in light, loose, well-drained soil. Plant bulbs 2 to 3 in. deep and 4 to 5 in. apart. In cold sections, give winter protection. 3 for 45¢; 12 for \$1.60; 100 for \$11.00.



Ornithogalum Arabicum 3 for 30¢; 12 for 90¢; 100 for \$6.25.

## Ornithogalum

9096 Arabicum Clusters of starshaped white flowers, 1 in. across, with a glistening black, bead-like center. Grows 1½ ft. high Fragrant. Excellent for pots. Can be grown outdoors in moderate climates if given protection. 3 for 30¢; 12 for 90¢; 100 for \$6.25.

9099 Aureum The large, cuppedshaped flowers of rich apricot-orange are borne in clusters on stems about 1 ft. high. Extra fine for cutting; nice for growing in pots. Last for a long time. Not hardy in cold sections. 20¢ each; 3 for 50¢; 12 for \$1.75; 100 for \$12.00.

9100 Aureum Hybrids Same description as for Aureum, but the flowers vary in color from orange-red to bright yellow with a few whites; are a little larger and borne on stems 1½ to 2 ft. hig